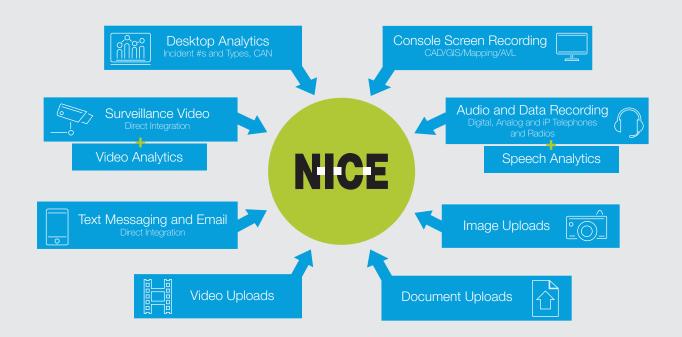

### NICE ESN Recording Solution

NICE Recording and the NICE Inform Digital Evidence Management (DEM) solution, deliver a unified, end-to-end solution for today's rapidly evolving emergency communications management – assuring readiness for ESN. The integration provides the software to record and manage voice, video and messaging communications and all associated metadata directly from the ESN communication system.

| ESN Technology Goals                                                                          | NICE ESN Recording Solution                                                                                                                                                                             |
|-----------------------------------------------------------------------------------------------|---------------------------------------------------------------------------------------------------------------------------------------------------------------------------------------------------------|
| Readily adaptable to new requirements                                                         | Designed for reliability and adaptability, building on open standards technology, service oriented architecture, Commercially-Off-the-Shelf (COTS) hardware, and using standard communication protocols |
| Provide incident investigation of all voice and data interactions across locations            | Fast and easy recreation of incident evidence that may comprise of multiple call, radio, screen video and data recordings across locations                                                              |
| Efficiently capture any mix of analogue, TDM, VoIP, radio and wireless calls                  | Records all types of audio sources in a unified, centralised fashion                                                                                                                                    |
| Provide in-depth analytics tools and visibility into operations and voice/data communications | In-depth reports, charts, multi-media scenario recreation & heat maps                                                                                                                                   |
| Capture video images                                                                          | Import of objects including digital images, documents and video files and associate with recordings and incidents                                                                                       |
| Capture call taker and dispatcher calls and predetermined data entries                        | Capture from control room operator screens, with no need for back-end integration into any of the applications used at consoles                                                                         |
| Capture cellular text messaging                                                               | Capture from many Text sources and standards                                                                                                                                                            |
| Protect, secure and authenticate all data communications                                      | End-to-End and AES 256 File Encryption, Digitally watermark/<br>sign electronic Incident Information, SSL and TLS for secure<br>transmissions, grant defined access to authorised users only            |