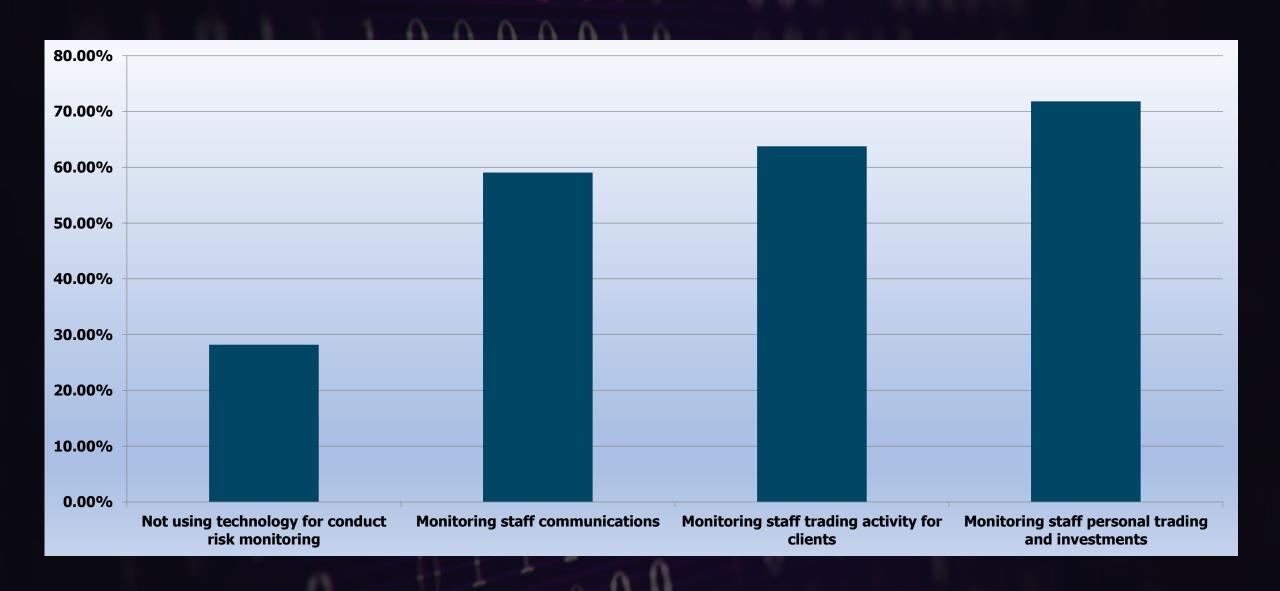

Executive Briefing | 31 March, 2021

Culture and Conduct: What Does Good Look Like? A Singapore Perspective

Pre-webinar Survey Results





# Rank the drivers of misconduct from most challenging to least challenging (153 responses)



# How is your Institution monitoring for potential misconduct? (149 responses)



# Is your institution developing or outsourcing dedicated dashboards / tools to enhance conduct risk monitoring? (149 responses)



# How confident are you that... (149 responses)



### Agree or disagree with the following statements... (149 responses)



Executive Briefing | 31 March, 2021

#### Culture and Conduct: What Does Good Look Like? A Singapore Perspective

For any additional questions, please contact

info@niceactimize.com OR editors@regulationasia.com