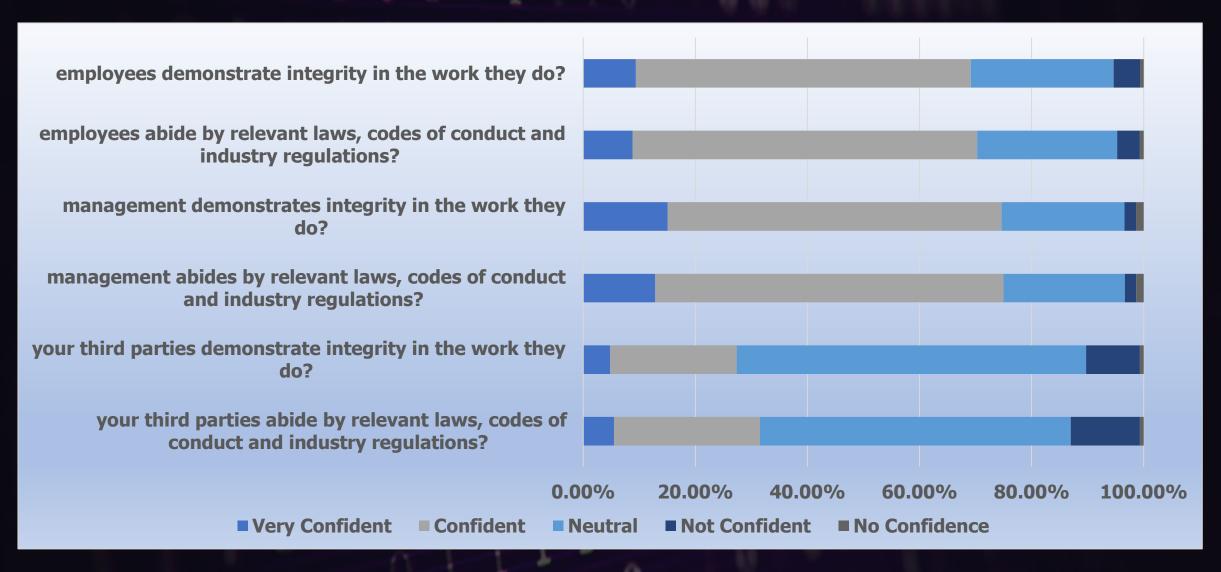

Executive Briefing | 31 March, 2021

Culture and Conduct: What Does Good Look Like? A Singapore Perspective

Pre-webinar Survey Results





# Rank the drivers of misconduct from most challenging to least challenging (153 responses)



# How is your Institution monitoring for potential misconduct? (149 responses)



# Is your institution developing or outsourcing dedicated dashboards / tools to enhance conduct risk monitoring? (149 responses)



# How confident are you that... (149 responses)



### Agree or disagree with the following statements... (149 responses)



Executive Briefing | 31 March, 2021

#### Culture and Conduct: What Does Good Look Like? A Singapore Perspective

For any additional questions, please contact

info@niceactimize.com OR editors@regulationasia.com