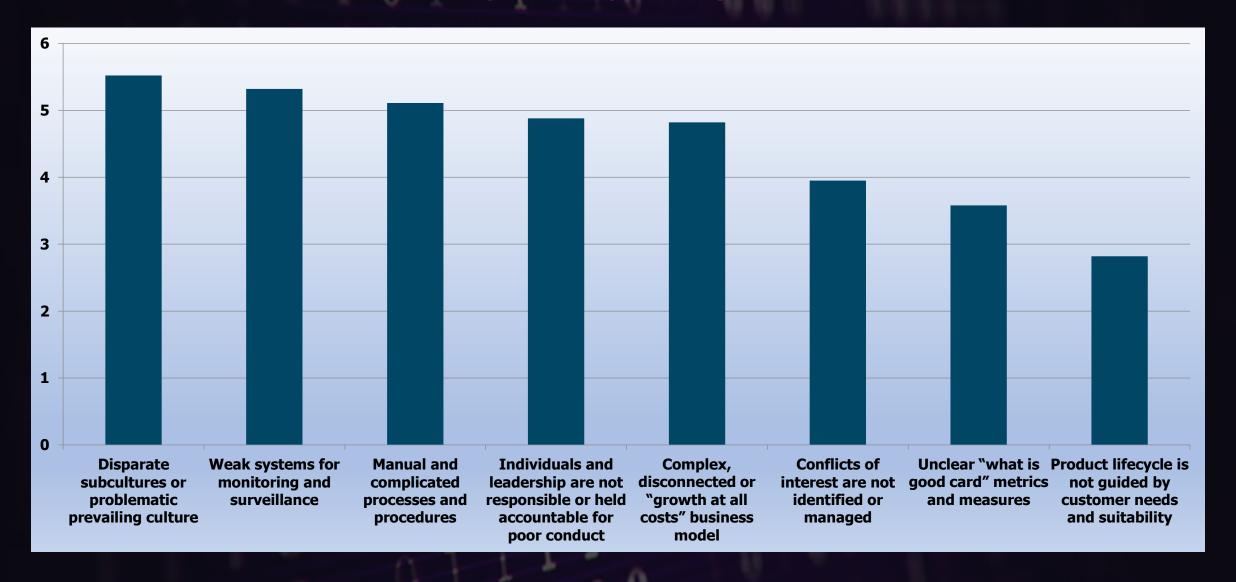

# Rank the drivers of misconduct from most challenging to least challenging (153 responses)