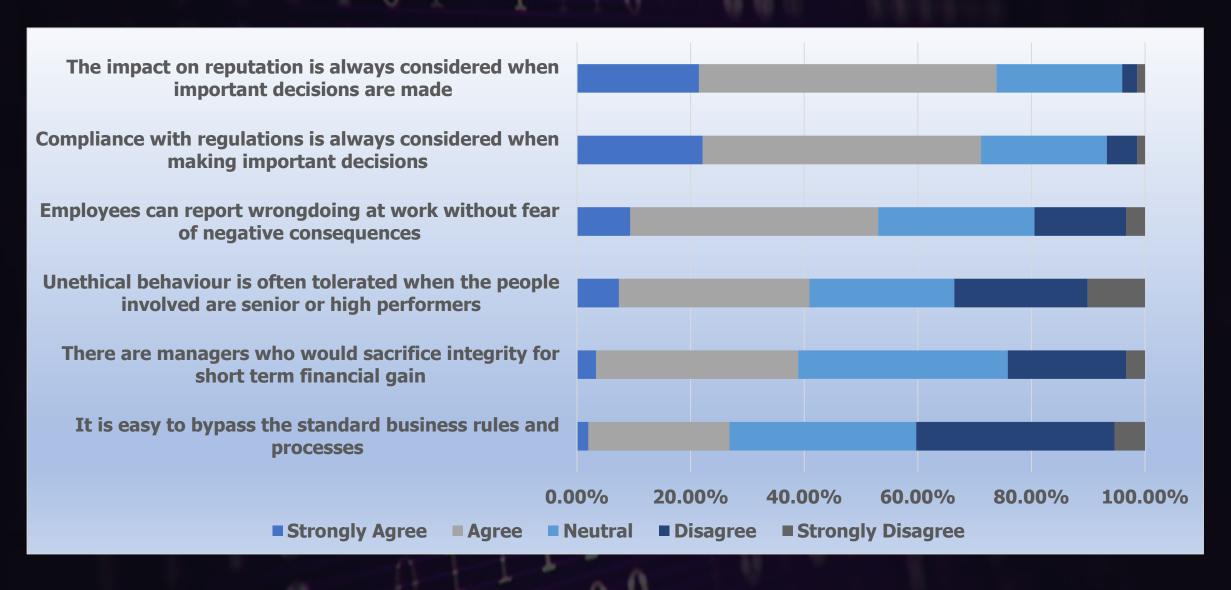

### Agree or disagree with the following statements... (149 responses)

Executive Briefing | 31 March, 2021