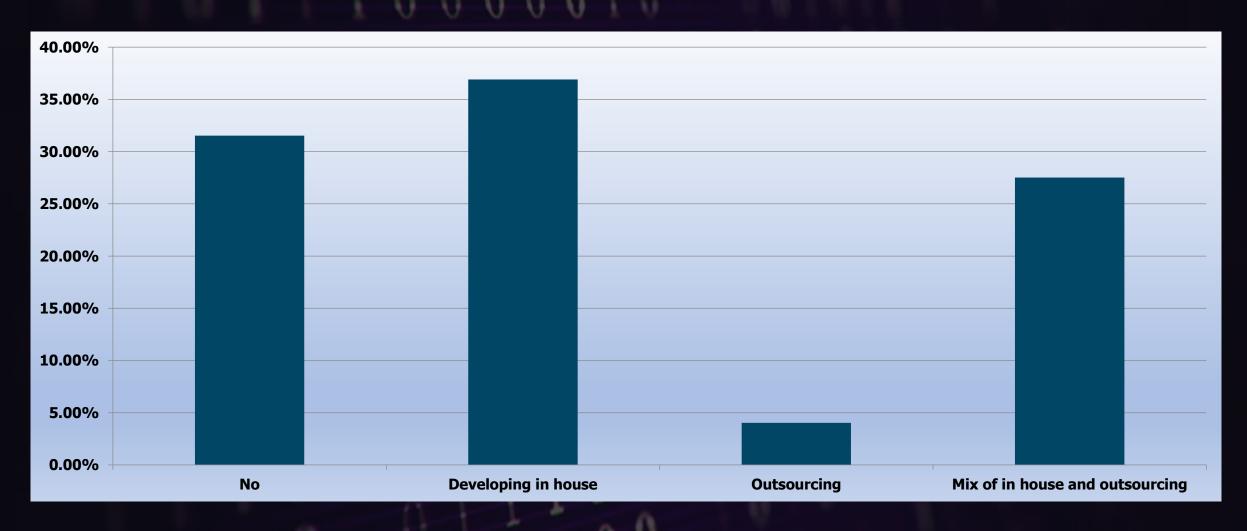

# Is your institution developing or outsourcing dedicated dashboards / tools to enhance conduct risk monitoring? (149 responses)