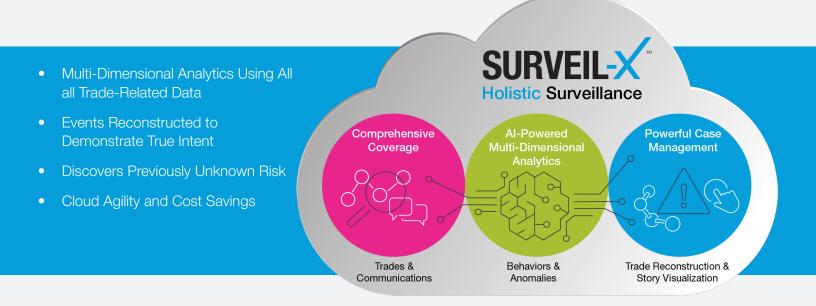

## Introducing SURVEIL-X: The Future of Surveillance is Here

SURVEIL-X's AI-driven analytics are specially tuned to catch all types of cryptocurrency trading misconduct, whether it originates from semi-anonymous traders or automated bots.

### Complete Surveillance Coverage

Automated Surveillance on 100% of Trades: SURVEIL-X runs automated surveillance on every trade so you can catch market manipulation and stop it in its tracks. Additional Data Sources: In addition to connecting to your order management system, SURVEIL-X's exchange data framework can ingest and analyze market data from a variety of sources, including news and sentiment analysis, to accurately detect insider trading.

### AI-Powered Analytic Techniques

#### Broad Range of Out-of-the-Box Risk Detection Models for Cryptocurrency:

Don't' trust your company's reputation to flyby-night surveillance providers or one-sizefits-all analytics. SURVEIL-X's analytics cover the full spectrum of cryptocurrency from crypto/crypto pairs to crypto/fiat pairs and crypto futures. No other surveillance solution provides a broader array of out-of-the-box (OOTB) risk detection models specifically tailored to cryptocurrency markets. SURVEIL-X can easily and accurately detect common cryptocurrency misconduct scenarios such as Insider Trading, Layering, Pump and Dump, Spoofing, Wash Trading and more, so your compliance analysts can focus their time on investigating true threats rather than chasing false positives.