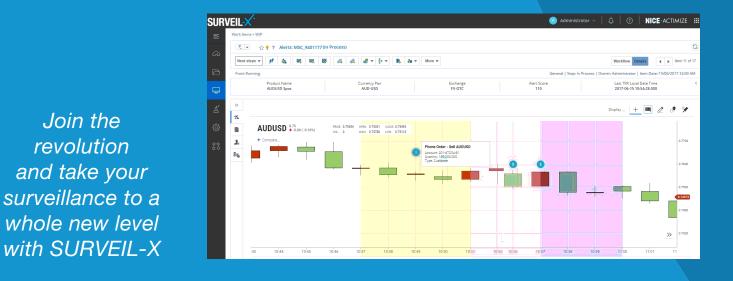

### Powerful Case Management

Identifying risk is step one. But then you need to investigate it. With SURVEIL-X your compliance analysts will complete investigations in record time. Policy-driven workflows guide analysts through each action they need to take while robotics work in the background to automate repetitive, manual tasks.

Analysts can also use the case manager dashboard to collaborate with other investigators, or to instantly escalate a case, upload documents and notes, or share detailed findings. Because all actions are tracked, they're also auditable.